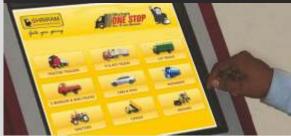

### **One Stop - Classifieds**

Use our automated One Stop Kiosks operational in all Automalls and Shriram Branches. They are loaded with details of thousands of vehicles parked in various locations across India. Users can easily check the filtered stock on kiosk machines or even online based on parameters like make, model and other details.